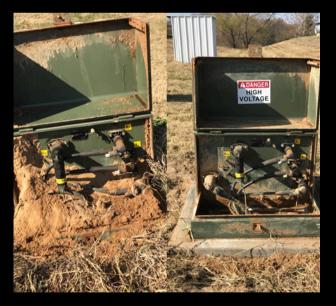

URS will be cleaning and clearing inside and around the underground equipment. This will help maintain the reliability, lifespan and safety of our equipment. Above is an example of work they have done in the past at other electrical companies. These are not pictures of SBEC equipment.