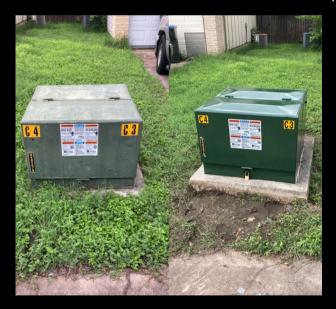

URS will be cleaning and clearing inside and around the underground equipment. This will help maintain the reliability, lifespan and safety of our equipment. Above is an example of work they have done in the past at other electrical companies. These are not pictures of SBEC equipment.