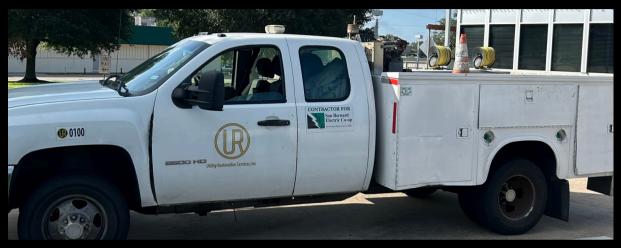

## **UTILITY** RESTORATION SERVICES INC. **CONTRACTORS OFSBEC**

All contractor vehicles will be identified wit the URS logo as well as a "Contractor for San Bernard Electric Cooperative" decal. Contractors will arrive in marked trucks and will knock on the door before entering your property to inspect underground equipment.